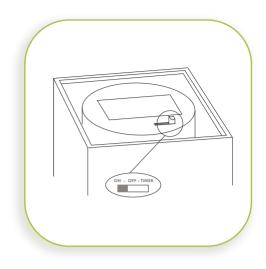

## **SWITCH OPTIONS**

The ON/OFF/TIMER switch is located on the bottom of the lantern, below the battery compartment. To use the timer mode, move the switch to "TIMER" at your desired time. The timer will remain on for 5 hours and will turn on and off at the same time each day once set. To maximize battery life, manually turn off the lanterns at the switch during long periods of non-use.