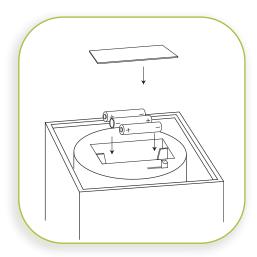

# **BATTERY INSTALLATION**

The lanterns work with 3 x AAA batteries (included). The battery compartment is located on the bottom of the lanterns. Batteries should be inserted with the correct polarity as indicated (+/-) and battery compartments secured before use.