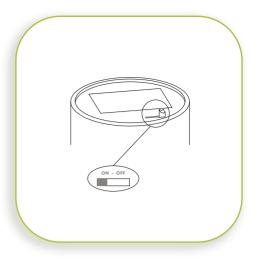

# **ON/OFF SWITCH**

The ON/OFF switch is located on the bottom of the candle, below the battery compartment. Once the switch is turned to the "ON" position it can be controlled using the remote, until it is manually turned to "OFF".