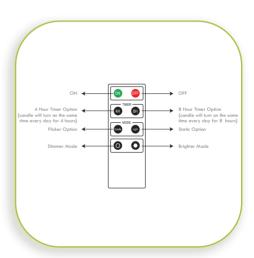

# **REMOTE FUNCTIONS**

The candle switch must be turned to "ON" in order for the remote control to function. In order to set the timer, turn the candle off using the remote control and then press the desired timer button to set. The candle will turn on and off at the same time each day once set.