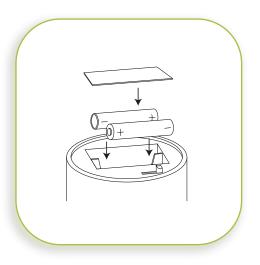

#### STEP BY STEP INSTRUCTIONS

Before turning on your candles, **locate the batteries packed in a small white box.** Then remove the plastic from around the batteries and insert them into the battery compartment.

## **BATTERY INSTALLATION**

The candles work with 2 x AA batteries (included).

The battery compartment is located on the bottom of the candles. Batteries should be inserted with the correct polarity as indicated (+/-) and battery compartments secure before use.