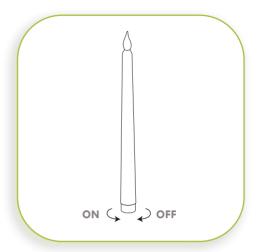

## ON/OFF

Turn the base of the candle counter clockwise until fully secured to turn on. Once secure, the candles can be controlled using the remote. To maximize battery life, manually turn the candle off during long periods of non-use by unscrewing the base halfway.