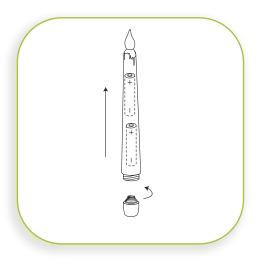

#### **BATTERY INSTALLATION**

Each candle works with 2 x AA batteries (included). To open the battery compartment, unscrew the base of the candle (clockwise). Batteries should be inserted with the correct polarity as indicated (+/-) and battery compartments secured before use.

## ON/OFF

Turn the base of the candle counter clockwise until fully secured to turn on. Once secure, the candles can be controlled using the remote. To maximize battery life, manually turn the candle off during long periods of non-use by unscrewing the base halfway.