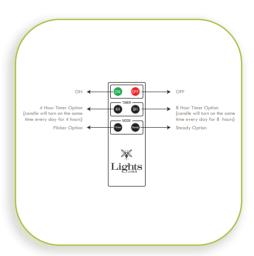

### **REMOTE FUNCTIONS**

The candle must be manually turned on in order for the remote control to function.