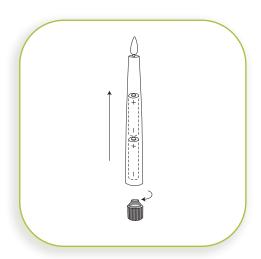

#### STEP BY STEP INSTRUCTIONS

Before turning on your candles, remove the plastic from around the batteries and insert them into the the battery compartment.

### **BATTERY INSTALLATION**

Each candle works with 2 x AAA batteries (included). The battery compartment is located on the bottom of the candles. To open the battery compartment, turn the base of the candle counter-clockwise. Batteries should be inserted with the correct polarity as indicated (+/-) and battery compartments secured before use.