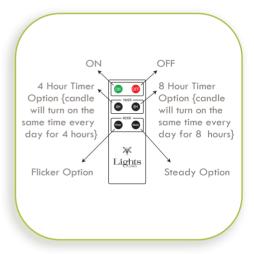

## **REMOTE FUNCTIONS**

The candle must be manually turned on in order for the remote control to function.