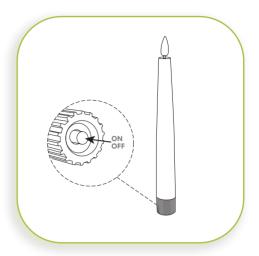

# ON/OFF

Push the button on the base of the candle to switch on or off. To maximize battery life, switch candle off during long periods of non-use.

3