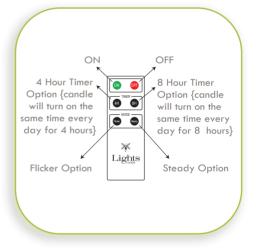

### **REMOTE FUNCTIONS**

The candle switch must be turned to "ON" in order for the remote control to function.