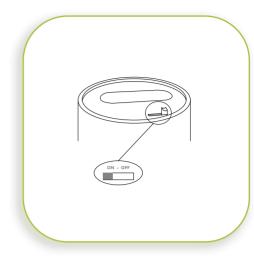

# SWITCH OPTIONS

The ON/OFF switch is located on the bottom of the candle, below the battery compartment. Once the switch is turned to the "ON" position, the candle can be controlled using the remote. To maximize battery life manually turn off the candles at the switch during long periods of non-use.