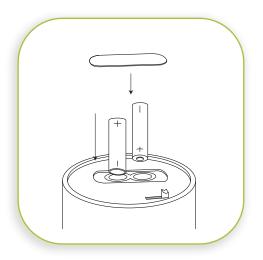

# **STEP BY STEP INSTRUCTIONS**

Before turning on your candles, **locate the batteries on the inside of the styrofoam packaging.** Then, remove the plastic from around the batteries and insert them into the the battery compartment.

#### **BATTERY INSTALLATION**

The candles work with 2 x AA batteries (included). Batteries should be inserted with the correct polarity as indicated (+/-) and battery compartments secured before use.