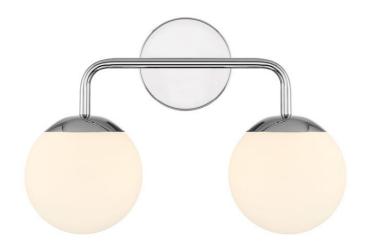

- Features two frosted white glass orbs crowned with elegant caps of spun metal, beautifully suspended from a gently curved arm emerging from a matching backplate
- Includes two energy-efficient G9 LEDs providing a beautiful neutral white light for accurate reflection of skin tone and color (80+ CRI)
- Ideal as bathroom lighting in a powder room or primary bath
- California Title 24 certified providing maximum efficiency and performance

### Finishing

Chrome, Opal Glass