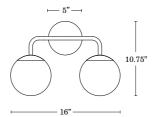

## **Product Dimensions**

16"W x 10.75"H x 7.5"Deep

Front View

Side View

1.866.490.9358 CS@LIGHTS.COM VIEW ONLINE