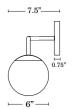

pended from a gently curved arm emerging from a matching backplate
- Includes two energy-efficient G9 LEDs providing a beautiful neutral white light for accurate reflection of skin tone and color (80+ CRI)
- Ideal as bathroom lighting in a powder room or primary bath
- California Title 24 certified providing maximum efficiency and performance

## **Backplate Dimensions**

5"Dia x 0.75"Deep

### Certification

ETL, Damp Located

# Color Temperature

White, 3000K

### Dimmable

Dimmable Fixture

### Finishing

Chrome, Opal Glass

# Indoor or Outdoor

Indoor Use Only

### **Installation Options**

Hard-Wire

### **Lamping Details**

2 x G9 LED Bulbs Included, 40W Max Per Socket, 120V

#### **Light Output**

700 Total Lumens

## **Product Dimensions**

16"W x 10.75"H x 7.5"Deep



Front View



Side View



1.866.490.9358 CS@LIGHTS.COM VIEW ONLINE