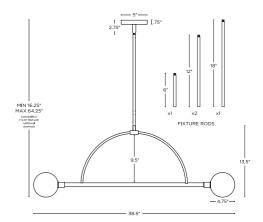

**Finishing** Matte Black

Opal Etched Glass

Fixture Height Range 16.25" Min / 64" Max

**Glass Dimensions** 4.75" Dia

Indoor or Outdoor Indoor

**Installation Options** 

Hard-Wire

**Lamping Details** 

2 x G9 LED 6W Bulbs (Included), 40W Max Wattage per Socket, 120V

Lumens

1200 total, 600 per bulb

Material

Stainless Steel, Glass

Number of Rods Included

One 6" Rod, Two 12" Rods, One 18" Rod

**Product Dimensions** 

38.5" W x 13" H x 4.75" D

**Product Weight** 

3 lbs

**Special Features** 

Designed by Steve Cozzolino