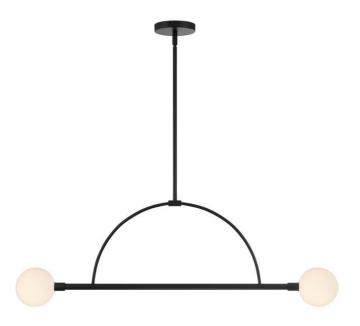

- The Milo 2 Globe Linear Arc LED Pendant is designed in collaboration with award-winning designer, Steve Cozzolino
- Ceiling mounted pendant features two opal glass globes in a sophisticated and bold frame, finished in Matte Black
- High Lumen G9 LED bulbs are included and provide a bright, warm white illumination at 3000k and 1200 lumens total
- Dimmable fixture; creates the perfect, customizable ambiance for your space (dimmer not included)
- Includes an assortment of hanging rods (1 x 6", 2 x 12", 1 x 18") and a sloped ceiling adapter to ensure a proper fit in any home
- This mid-century modern inspired fixture makes a memorable statement over a smaller island or dining table