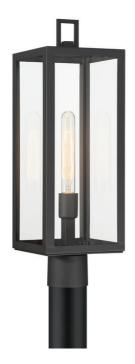

- Post mounted fixture features a single bulb housed in a modern black frame featuring a top rectangular loop and clear glass side panels
- Wet location rated and weather resistant finish that will stand up to the elements
- Excellent for illuminating patios, front yards, walkways and any outdoor living space; Elevates the outside appearance of any home while increasing safety
- This post light takes a single E26 bulb (sold separately)
- Fits on a standard 3" diameter outdoor post, sold separately. Shop our 84" Outdoor Post here
- Fits on a standard pier mount adapter, sold separately. Shop our Outdoor Pier Mount Adapter here