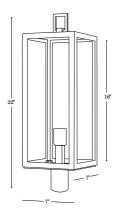

**Base Dimensions** 

3.25" Dia x 2.75" H

**Bulbs Included** 

No

Certification

ETL, Wet

Finishing

Powder-Coated Matte Black,

Clear Glass

Indoor / Outdoor

Outdoor

**Installation Options** 

Hard-Wire

Material

Aluminum, Glass

Maximum Wattage

100W

**Product Dimensions** 

7" W x 7" D x 22" H

**Product Weight** 

6 lb

Socket Type

E26

**Special Features** 