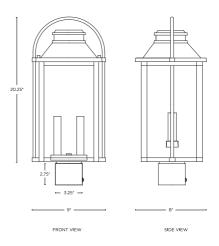

• Fits on a standard 3" diameter outdoor post, sold separately. Shop our 84" Outdoor Post here

• Fits on a standard pier mount adapter, sold separately. Shop our Outdoor Pier Mount Adapter here

Base Dimensions 3.25" Dia x 2.75" H

Bulbs Included

**Certification** ETL, Wet

**Finishing** Powder-Coated Matte Black, Clear Water Glass

Indoor / Outdoor Outdoor

**Installation Options** Hard-Wire

Number of Sockets per Item 2

**Product Dimensions** 9" W x 20.25" H x 8" D