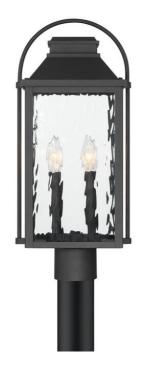

## Preston Outdoor Post Light LC005299

|--|

• Post or pier mounted fixture features dual bulbs encased in a matte black rectangular frame with unique clear water glass panels

• Wet location rated and weather resistant finish that will stand up to the elements

• Ideal for illuminating patios, front yards, walkways, and any outdoor living space; Elevates the outside appearance of any home while increasing safety

• This post light takes two E12 bulbs (sold separately)

• Fits on a standard 3" diameter outdoor post, sold separately. Shop our 84" Outdoor Post here

• Fits on a standard pier mount adapter, sold separately. Shop our Outdoor Pier Mount Adapter here

Base Dimensions 3.25" Dia x 2.75" H

Bulbs Included

**Certification** ETL, Wet

**Finishing** Powder-Coated Matte Black, Clear Water Glass

Indoor / Outdoor Outdoor

**Installation Options** Hard-Wire

Number of Sockets per Item 2

**Product Dimensions** 9" W x 20.25" H x 8" D

Socket Type E12