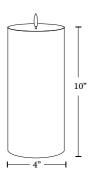

ur distinctive and ultra-realistic Infinity Wick flame
- These candles come in a smooth ivory finish; festive while neutral, they are perfect for holiday or all year long
- Use the included six-button remote to choose between steady or flicker, and set the optional four or eight-hour timer
- Powered by two AA batteries per candle, already included in the brightly colored, giftready packaging
- Complete the look with an elegant candle holder, sold separately

## **Candle Effect**

Flicker/Steady

# Finishing

Ivory, Smooth Wax

### LED Color

Warm White, 2700K

## **Power Source**

2 AA Batteries Included Per Candle

#### **Product Dimensions**

4" Dia x 10" H

#### Remote Included

6 Button Remote Control Included

# **Special Features**

Infinity Wick Flame

# **Switch Options**

On/Off





1.866.490.9358 CS@LIGHTS.COM VIEW ONLINE