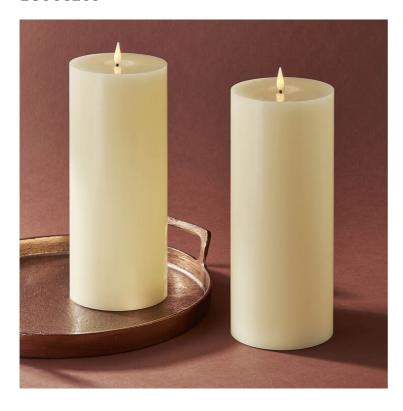

- Two flameless candles measuring 4" in diameter and 10" in height, featuring our distinctive and ultra-realistic Infinity Wick flame
- These candles come in a smooth ivory finish; festive while neutral, they are perfect for holiday or all year long
- Use the included six-button remote to choose between steady or flicker, and set the optional four or eight-hour timer
- Powered by two AA batteries per candle, already included in the brightly colored, giftready packaging
- Complete the look with an elegant candle holder, sold separately

# Finishing

Ivory, Smooth Wax

# **Special Features**

Infinity Wick Flame