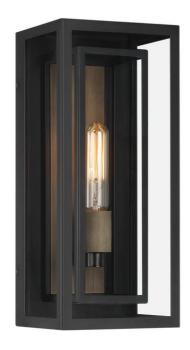

- Wall mounted fixture features a single bulb set in a dual frame design finished in a modern matte black with burnished brass accents
- Wet location rated and weather-resistant finish that will stand up to the elements
- Can be installed with socket facing up or down for a unique look
- $\bullet$  Measures 15" H x 6.5" W x 5.75" D and takes two E26 bulbs (sold separately)
- Enclosed on three sides in clear glass, with a solid black top and open frame base Replacement glass pieces are available
- Elevates the outside appearance of any home while increasing safety