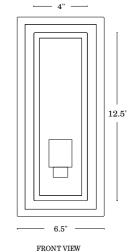

- Wall mounted fixture features a single bulb set in a dual frame design finished in a modern matte black with burnished brass accents
- Wet location rated and weather-resistant finish that will stand up to the elements
- Can be installed with socket facing up or down for a unique look
- $\bullet$  Measures 15" H x 6.5" W x 5.75" D and takes two E26 bulbs (sold separately)
- Enclosed on three sides in clear glass, with a solid black top and open frame base Replacement glass pieces are available
- Elevates the outside appearance of any home while increasing safety

Number of Sockets per Item

1

**Product Dimensions** 

6.5" W x 15" H x 5.75" D

Socket Type

E26

**Special Features** 

Socket can be installed up or