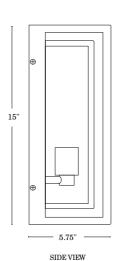

- Wall mounted fixture features a single bulb set in a dual frame design finished in a modern matte black with burnished brass accents
- Wet location rated and weather-resistant finish that will stand up to the elements
- Can be installed with socket facing up or down for a unique look
- $\bullet$  Measures 15" H x 6.5" W x 5.75" D and takes two E26 bulbs (sold separately)
- Enclosed on three sides in clear glass, with a solid black top and open frame base Replacement glass pieces are available
- Elevates the outside appearance of any home while increasing safety

Number of Sockets per Item

1

**Product Dimensions** 

6.5" W x 15" H x 5.75" D

Socket Type

E26

**Special Features** 

Socket can be installed up or