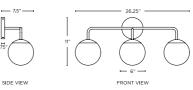

### **Backplate Dimensions**

5" Dia x 1" Deep

## **Glass Dimensions**

6" Dia

## **Product Dimensions**

26.5"W x 11"H x 7.5"Deep

1.866.490.9358 CS@LIGHTS.COM VIEW ONLINE