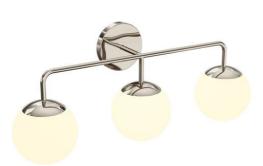

- Elegant 3-light vanity featuring frosted white glass orbs crowned with an elegant cap of spun-metal
- Includes three energy-efficient G9 LEDs providing a beautiful neutral white light for accurate reflection of skin tone and color (90+ CRI)
- Ideal as a primary light source in a powder room or bathroom
- California Title 24 certified providing maximum efficiency and performance
- Replacement G9 LED bulbs available here

## Finishing

Chrome, Frosted Glass

## **Glass Dimensions**

6" Dia

## **Product Dimensions**

26.5"W x 11"H x 7.5"Deep

1.866.490.9358 CS@LIGHTS.COM VIEW ONLINE