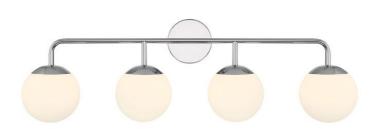

- Elegant 4-light vanity featuring frosted white glass orbs crowned with an elegant cap of spun-metal
- Includes four energy-efficient G9 LEDs providing a beautiful neutral white light for accurate reflection of skin tone and color (80+ CRI)
- Ideal as a primary light source in a powder room or bathroom
- California Title 24 certified providing maximum efficiency and performance
- Replacement G9 LED bulbs available here

Finishing

Chrome, Opal Glass

**Glass Dimensions** 

6" Dia

Indoor or Outdoor

Indoor Use Only

**Installation Options** 

Hard-Wire

**Lamping Details** 

4 x G9 LED Bulbs Included, 5

Watt Max, 120V

**Product Dimensions** 

34"W x 11"H x 7.5"Deep

1.866.490.9358 CS@LIGHTS.COM VIEW ONLINE