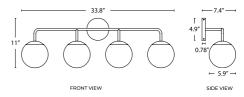

**Backplate Dimensions** 

5" Dia x 1" Deep

Certification

ETL, Damp Located

Color Temperature

White, 3000K

Dimmable

Dimmable Fixture

**Lamping Details** 

4 x G9 LED Bulbs Included, 5

Watt Max, 120V

**Product Dimensions** 

34"W x 11"H x 7.5"Deep

1.866.490.9358 CS@LIGHTS.COM VIEW ONLINE