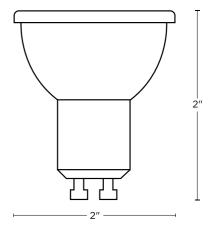

**Color Temperature** True White, 3000K

**Dimmable** Yes

Finishing Clear Lamping Details 1 x 5W, 120V, GU10 Bulb

Light Output 420 Lumens

Product Dimensions 2"Dia x 2"H

1.866.490.9358 CS@LIGHTS.COM VIEW ONLINE