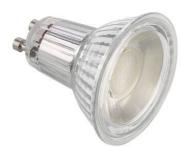

• On the color temperature scale, this light bulb reads at 3000K. It is a soft, yet bright white - perfect for spaces meant to be cozy and inviting

• These long-lasting bulbs have an estimated 25,000 hours of use

• Incredibly energy efficient- producing a bright 420 lumens and using only 5 Watts of energy

• Dimmable, allowing you to adjust the light to your desired ambiance

• Get inspired! Shop our track lights here

**Color Temperature** True White, 3000K

**Dimmable** Yes

Finishing Clear Lamping Details 1 x 5W, 120V, GU10 Bulb

Light Output 420 Lumens

Product Dimensions 2"Dia x 2"H

1.866.490.9358 CS@LIGHTS.COM VIEW ONLINE