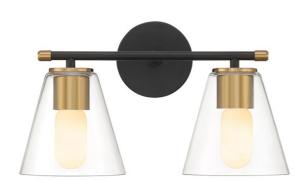

- One stylish, modern, 2-light vanity in a matte black finish with brushed brass accents
- Two clear tapered glass shades, allowing you to view the brass finish and bulbs of choice
- Shown with two beautiful LED bulbs from our vintage-inspired Brooklyn Bulb Collection (sold separately)
- Also available in 1-light, 3-light, and 4-light options. View all Carlisle

Finishing

Matte Black, Brushed Brass,

Clear Glass

**Glass Dimensions** 

6" Dia x 6" H

Indoor or Outdoor

Indoor Use Only

**Installation Options** 

Hard-Wire

**Lamping Details** 

2 x 60W Max, 120V, E26 Bulbs

(Not Included)

**Product Dimensions** 

16" W x 9.5"H x 8" Deep

FRONT VIEW

1.866.490.9358 CS@LIGHTS.COM VIEW ONLINE