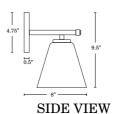

Hard-Wire

**Lamping Details** 

2 x 60W Max, 120V, E26 Bulbs

(Not Included)

**Product Dimensions** 

16" W x 9.5"H x 8" Deep

FRONT VIEW

1.866.490.9358 CS@LIGHTS.COM VIEW ONLINE