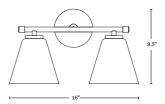

**Amount of Sockets** 

2

**Backplate Dimensions** 

4.75" Dia x 0.5" Deep

Certification

UL Damp

Dimmable

Dimmable Fixture

Hard-Wire

**Lamping Details** 

2 x 60W Max, 120V, E26 Bulbs

(Not Included)

**Product Dimensions** 

16" W x 9.5"H x 8" Deep

FRONT VIEW

1.866.490.9358 CS@LIGHTS.COM VIEW ONLINE