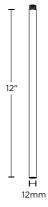

**Finishing**Aged Brass

Number of 12" Down Rods Included

**Product Dimensions** 12mm Dia x 12"H

1.866.490.9358 CS@LIGHTS.COM VIEW ONLINE