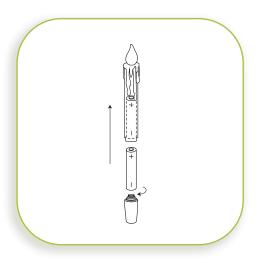

### STEP BY STEP INSTRUCTIONS

Before turning on your candles, remove the plastic from around the batteries and insert them into the the battery compartment.

#### **BATTERY INSTALLATION**

Each taper works with 2 x AA batteries (included). The battery compartment is located on the bottom of the candles. To open the battery compartment, unscrew the base of the candle (clockwise). Battery should be inserted with the correct polarity as indicated (+/-) and battery compartments secured before use.