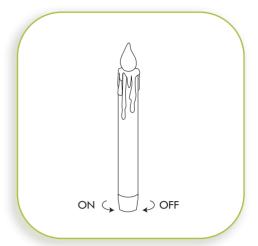

# ON/OFF

Turn the base of the candle counterclockwise until fully secured to turn on. Once secure, the candles can be controlled using the remote. To maximize battery life, manually turn candles off during long periods of non-use by unscrewing the base of the candle halfway.