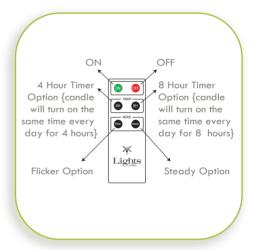

## **REMOTE FUNCTIONS**

The candle must be manually turned on in order for the remote control to function.