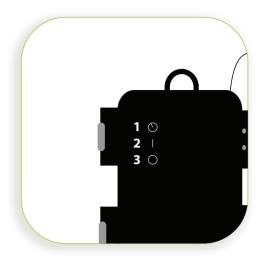

# **BUTTON OPTIONS**

Press the button once to activate the 6-hour timer.

Press the button again, the light will turn on without the timer function. Press the button a third time to turn off the lights.