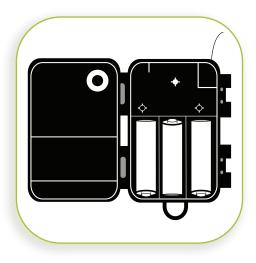

## **BATTERY INSTALLATION**

Battery installation should only be performed by an adult. Only batteries of the same or equivallent type as recommended should be used. Batteries should be inserted with the correct polarity as indicated (+/-) and battery components secured before use. Battery leakage can cause corrosion and damage to this product so please remove non-functioning batteries immediately. Remove the batteries from product during long periods of non-use.