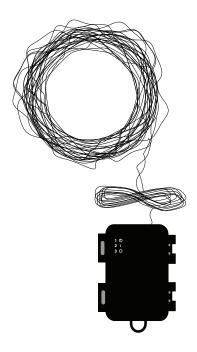

#### WHAT WE PROVIDE

- 60 LEDs on Wire
- 3 AA Battery Box with Button
- 3 White Fabric Bags